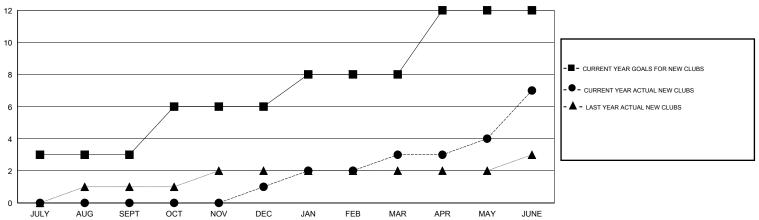

## GOALS AND ACTUAL NEW CLUBS CUMULATIVE

| DROPPED CLUBS: 10  DROPPED MEMBERS |                  | 67 CLUBS OF 106 ADDED 1 OR MORE NEW MEMBERS | GENDER DISTRIBUT  MALE  FEMALE        | 7 <u>ION</u><br>3,046 (76.69%)<br>926 (23.31%) |
|------------------------------------|------------------|---------------------------------------------|---------------------------------------|------------------------------------------------|
| DECEASED  CLUB CANCELLED  OTHER    | 23<br>189<br>394 | CLICK HERE FOR HEALTH ASSESSMENT DATA       | FAMILY UNIT MEMBERS HEAD OF HOUSEHOLD | 1,197<br>590                                   |
| TOTAL                              | 606              |                                             | NON-HEAD OF HOUSEHOLD                 | 607                                            |